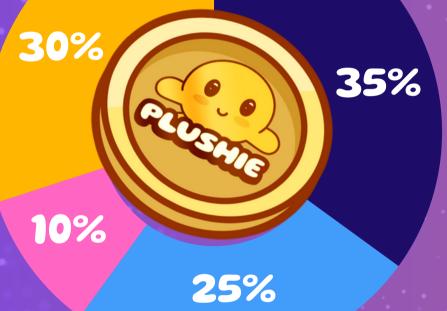

### Tokenomics PLUSHIE

Company

Community

30% 12.3% 25%

35%

10%

### Investors

35% TGE, 1 month cliff, then 3 months

### **Sustainability**

Ecosystem & AI Dev 7.5% TGE, 12 months vesting

**Plushie Vault** 7.5% TGE, 12 months vesting

5%

Liquidity & MM 100% TGE

### Community

15.4%

**Community Initiatives** 10% TGE, 9 months vesting

9.6%

Airdrop 20% TGE, 6 months vesting

### Company

Team 0.0% TGE, 1 year cliff, then 12 months

Advisors 16.6% TGE, 5 months vesting